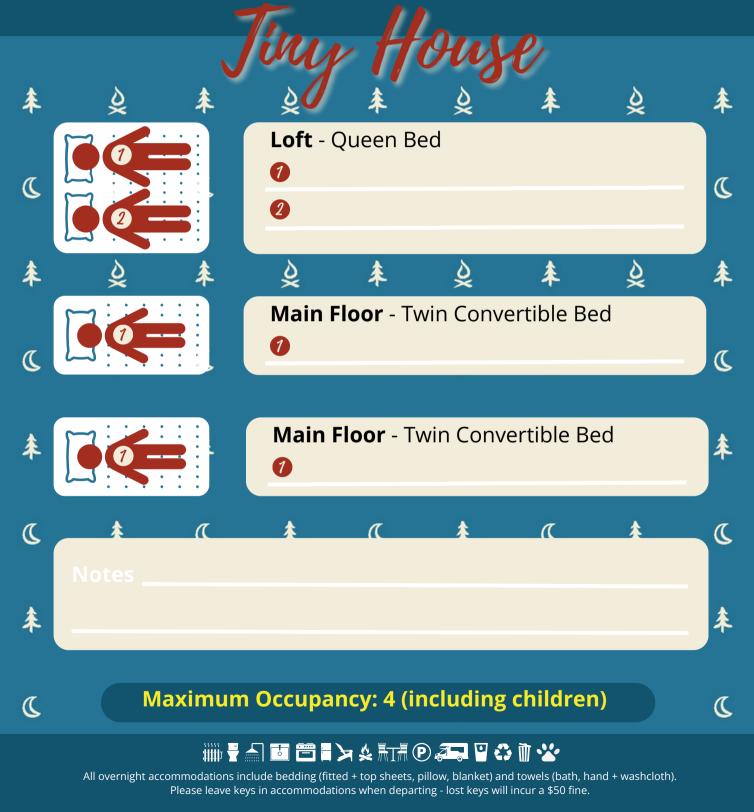

All overnight accommodations include bedding (fitted + top sheets, pillow, blanket) and towels (bath, hand + washcloth). Please leave keys in accommodations when departing - lost keys will incur a \$50 fine.