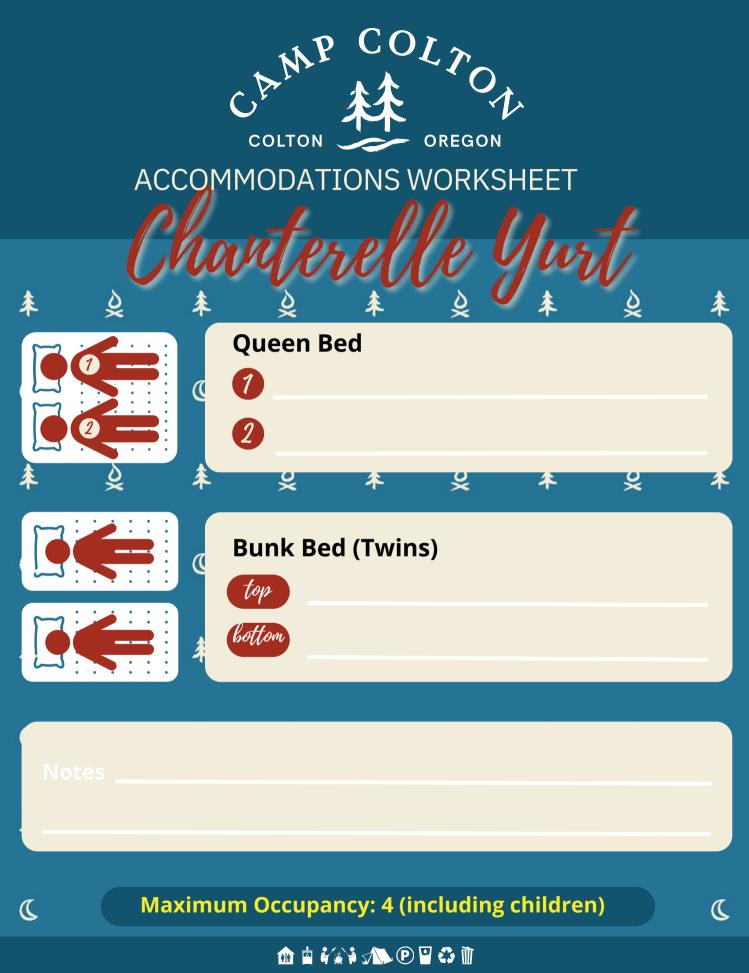

#### Maximum Occupancy: 2 (including children)

末

C

🗯 🖪 🤰 🖌 🗃 🛟

All overnight accommodations include bedding (fitted + top sheets, pillow, blanket) and towels (bath, hand + washcloth). Please leave keys in accommodations when departing - lost keys will incur a \$50 fine.