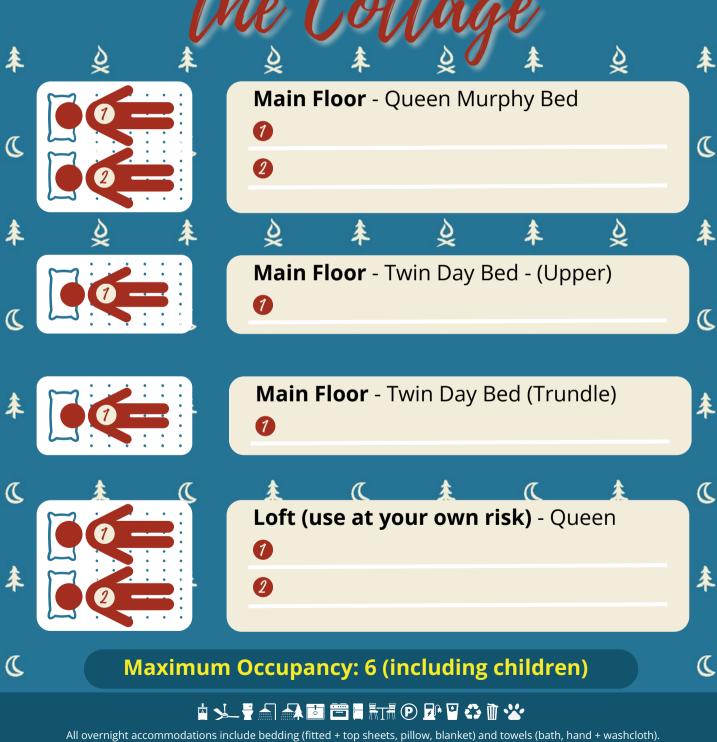

All overnight accommodations include bedding (fitted + top sheets, pillow, blanket) and towels (bath, hand + washcloth). Please leave keys in accommodations when departing - lost keys will incur a \$50 fine.