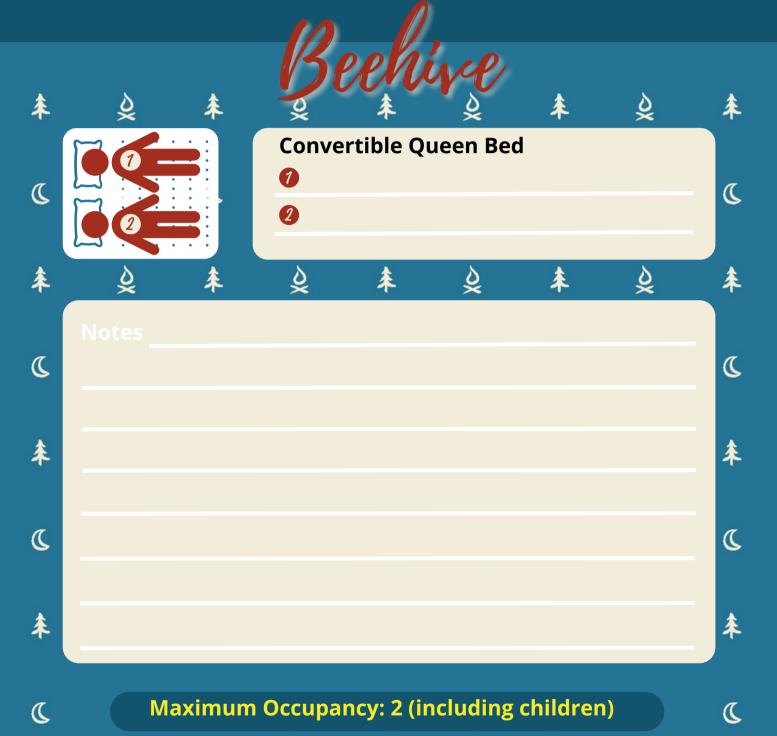

All overnight accommodations include bedding (fitted + top sheets, pillow, blanket) and towels (bath, hand + washcloth). Please leave keys in accommodations when departing - lost keys will incur a \$50 fine.





#### 🚟 🛅 Ŧ 🛋 🚎 🖥 🗱 ktri 🕑 🏼 🛟 🕅

All overnight accommodations include bedding (fitted + top sheets, pillow, blanket) and towels (bath, hand + washcloth). Please leave keys in accommodations when departing - lost keys will incur a \$50 fine.







All overnight accommodations include bedding (fitted + top sheets, pillow, blanket) and towels (bath, hand + washcloth). Please leave keys in accommodations when departing - lost keys will incur a \$50 fine.





C

### 🐽 🛓 🌠 🛊 🔨 🗩 🕑 🗳 🐧

All overnight accommodations include bedding (fitted + top sheets, pillow, blanket) and towels (bath, hand + washcloth). Please leave keys in accommodations when departing - lost keys will incur a \$50 fine.



| * | <u>ک</u> |               | *       | νÿ | *  | ò | ¥ |
|---|----------|---------------|-------